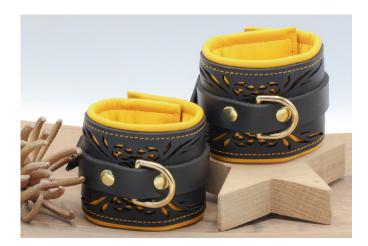

#### LINING: VEGAN LEATHER ALTERNATIVE

One thing we're super proud of is, how comfortable our products are to wear. One reason for that is, that we use soft lining in all of them.

Just like the vegan outside material, the lining is sustainably produced by using the remnants of the apple industry. The vegan lining is a little thicker than our leather lining, but still feels very good on ones skin. In addition to that, it's perfectly suited for inside engravings.

BEAUTIFUL IN BROWN

The vegan lining is perfect for the "mandala No. 1 floral" collar made from vegan brown base material.