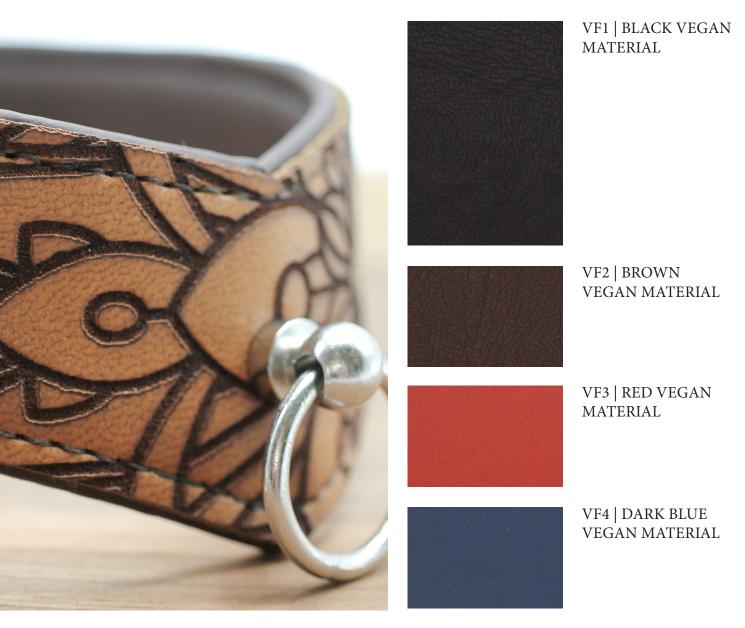

BEAUTIFUL IN BROWN

The vegan lining is perfect for the "mandala No. 1 floral" collar made from vegan brown base material.

## SOME EXAMPLES OF THE DIFFERENT VEGAN LINING COLORS

Here you can find pictures of the four vegan lining colors we keep in stock at any time. If you're looking for something different we might be able to help, and are for sure happy to check if your desired color is available.

| COLLECTION                       | С      | COMPATIBILITY |           |          |          |         |          |  |
|----------------------------------|--------|---------------|-----------|----------|----------|---------|----------|--|
| ✓ YES!<br>€ COSTS EXTRA<br>× NO. | FLORIS | INCISION      | L. & LACE | CALLIGR. | DELICATE | MANDALA | ACCESSO. |  |
| VF1-VF4                          | / /    | ~             | ~         | ~        | ~        | ~       | ~        |  |