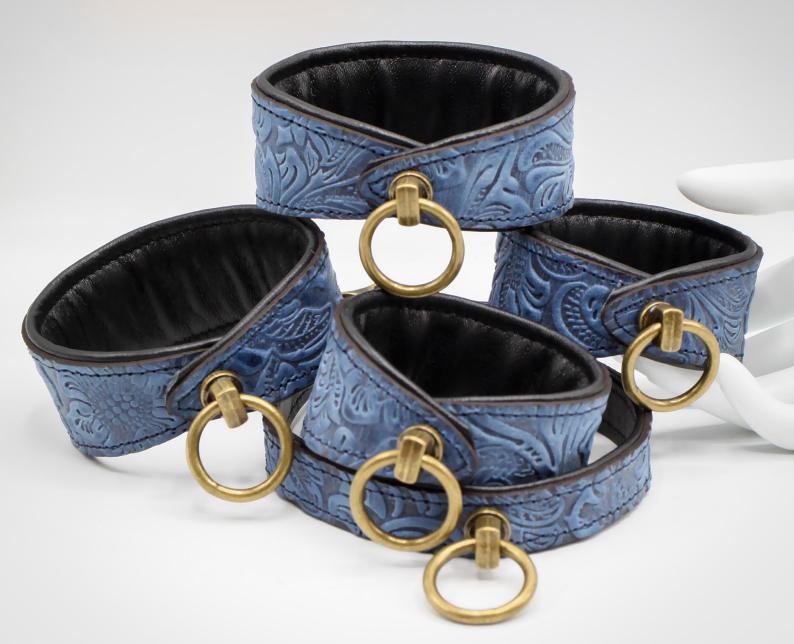

#### LINING: LEATHER

One thing we're super proud of is, how comfortable our products are to wear. One reason for that is, that we use soft lining in all of them.

We use lambskin, since it's the most wonderful leather for this purpose. It's soft to the touch, has a smooth surface that makes it easy to clean, and comes in a variety of beautiful colors.

#### SOME EXAMPLES OF DIFFERENTLY COLORED LINING

Don't you love how much of an effect the lining color has to the overall look of the products? It's such an easy way to customize your items and make them suit you and your style even better.