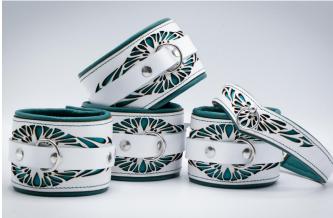

## SOME EXAMPLES OF THE DIFFERENT VEGAN LINING COLORS

Here you can find pictures of the four vegan lining colors we keep in stock at any time. If you're looking for something different we might be able to help, and are for sure happy to check if your desired color is available.