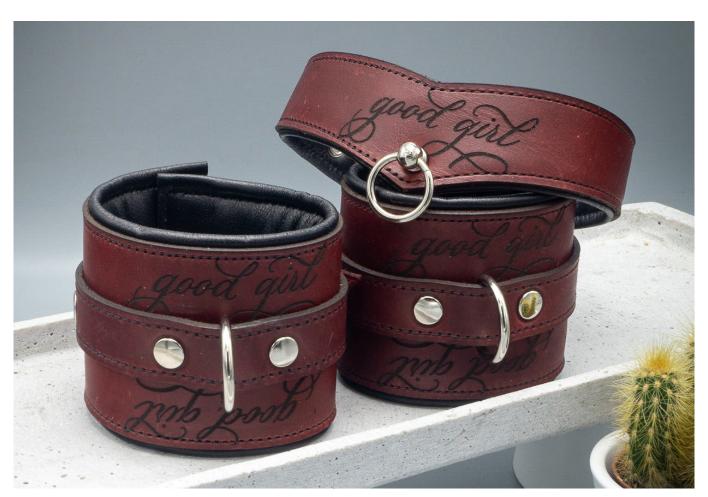

#### LINING: LEATHER

One thing we're super proud of is, how comfortable our products are to wear. One reason for that is, that we use soft lining in all of them.

We use lambskin, since it's the most wonderful leather for this purpose. It's soft to the touch, has a smooth surface that makes it easy to clean, and comes in a variety of beautiful colors.

On the next page you'll find the colors we always keep in stock. In addition to that, we can order a lot of different colors and shades for your custom pieces.